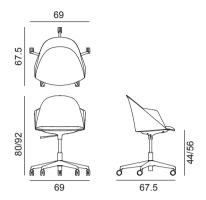

Dimensions \*

\* File CAD 2D - 3D available for download at www.arper.com

Frame Base

PA00001

PA00002